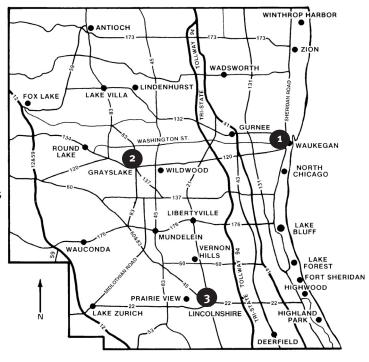

# **Course Offering Locations**

#### Key:

- 1 Northeast Lake County Lakeshore Campus, 33 North Genesee Street, Waukegan
- **2 Central Lake County** Grayslake Campus, 19351 West Washington Street, Grayslake
- **3 Southeast Lake County** Southlake Campus, 1120 South Milwaukee Avenue, Vernon Hills

All facilities are ADA compliant.